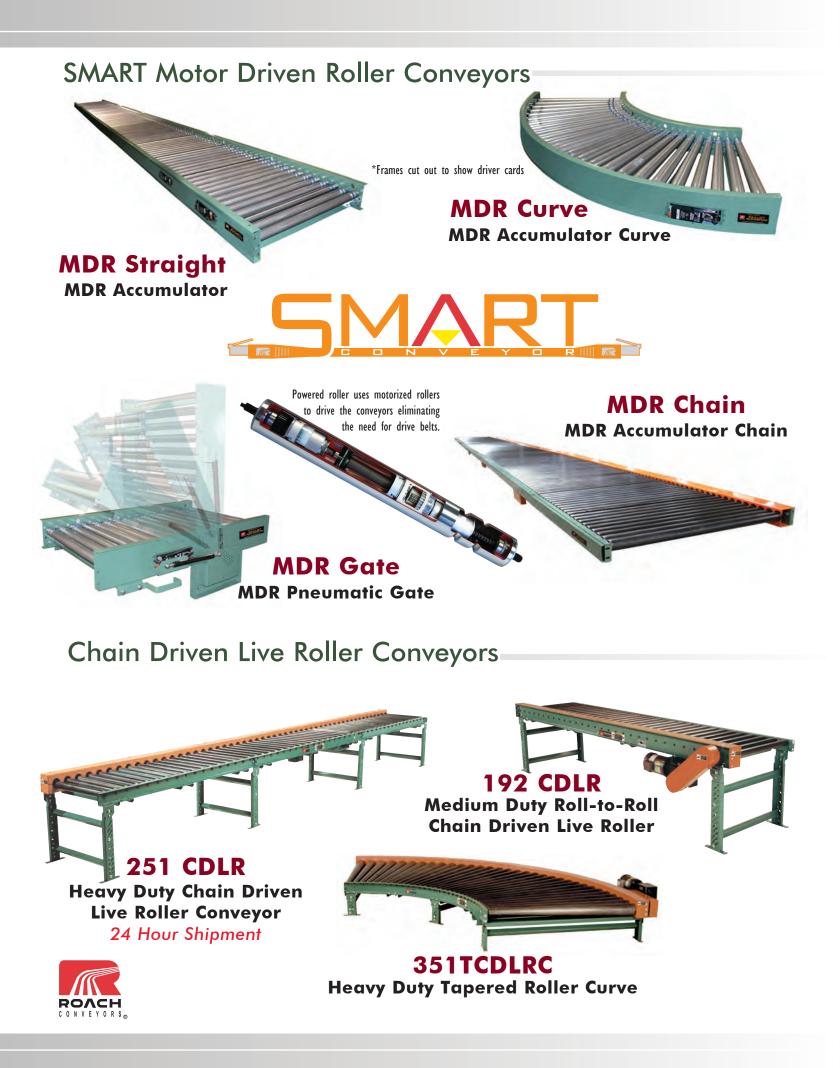

### Miscellaneous Power Conveyors

808 HIGHWAY 463 N. • TRUMANN, ARKANSAS • 72472-1310

MCW06624-01