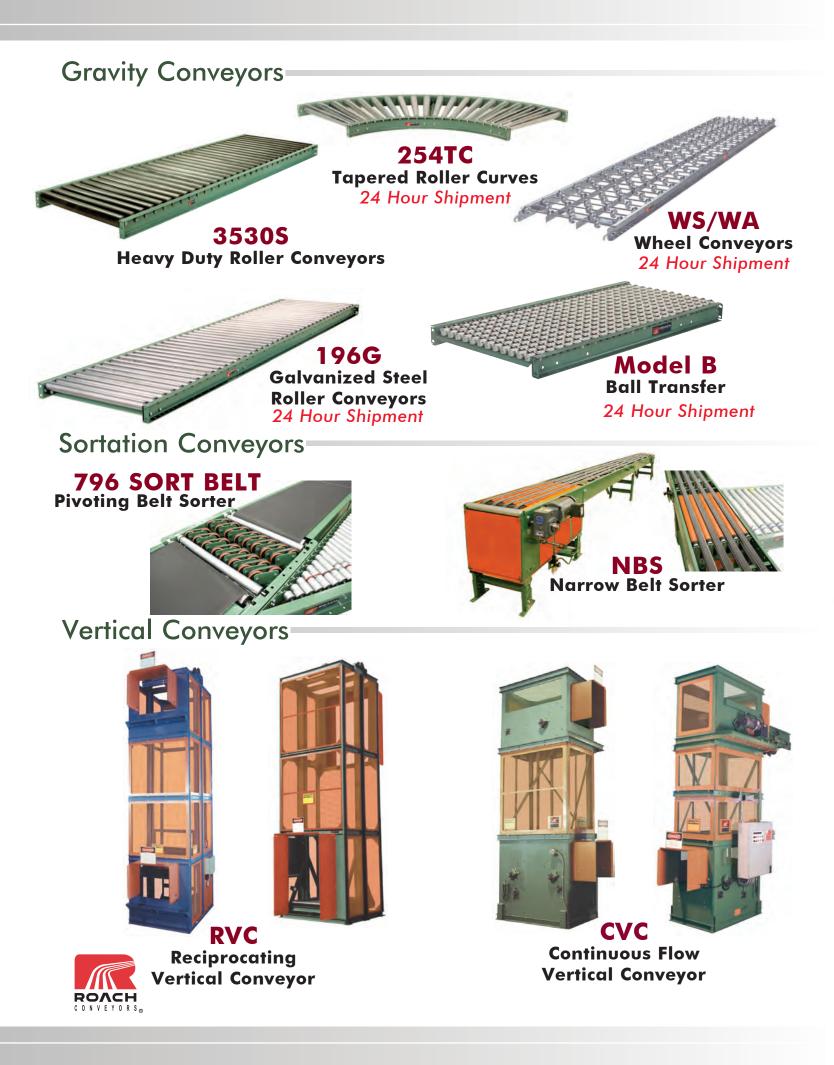

Roach Conveyors proudly offers our customers the industry's most diverse collection of conveyors available for 24 hour shipment anywhere in the USA. If a product qualifies for 24 hour shipment and does not meet this deadline, whether it's a single unit or a complete system of conveyors, Roach will pay the shipping. Roach Conveyors ships with 99% on-time accuracy for its 24 hour lineup.