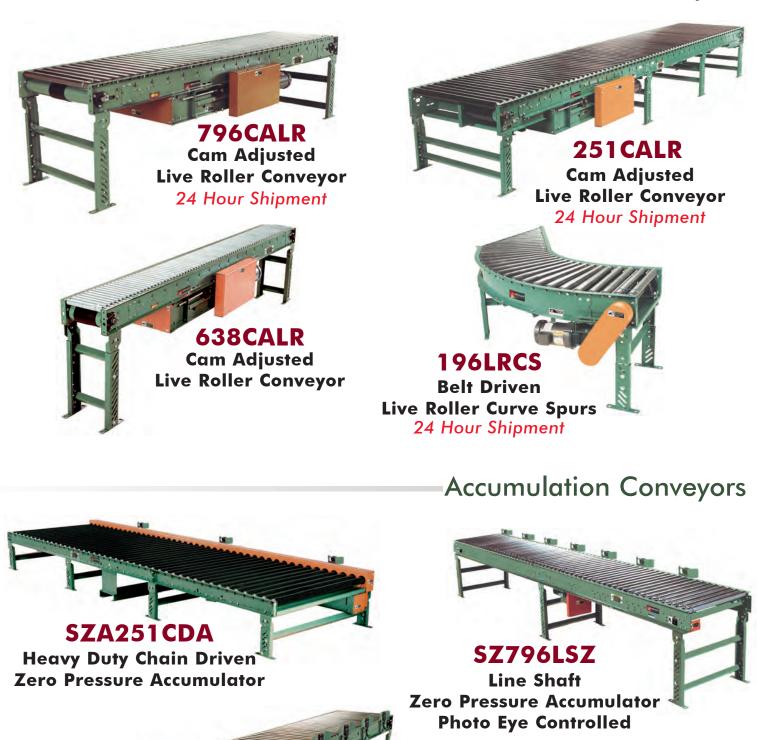

### Belt Driven Live Roller Conveyors

SZ196ZPA Medium Duty Zero Pressure Accumulator