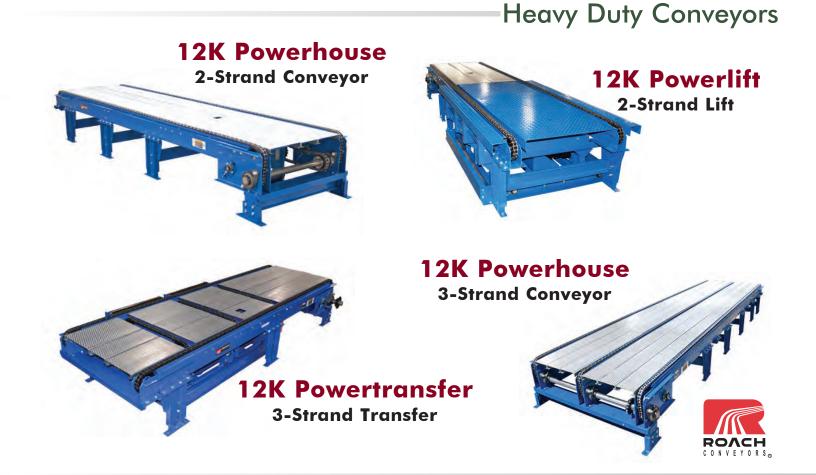

### Miscellaneous Power Conveyors

808 HIGHWAY 463 N. • TRUMANN, ARKANSAS • 72472-1310

MCW06624-01