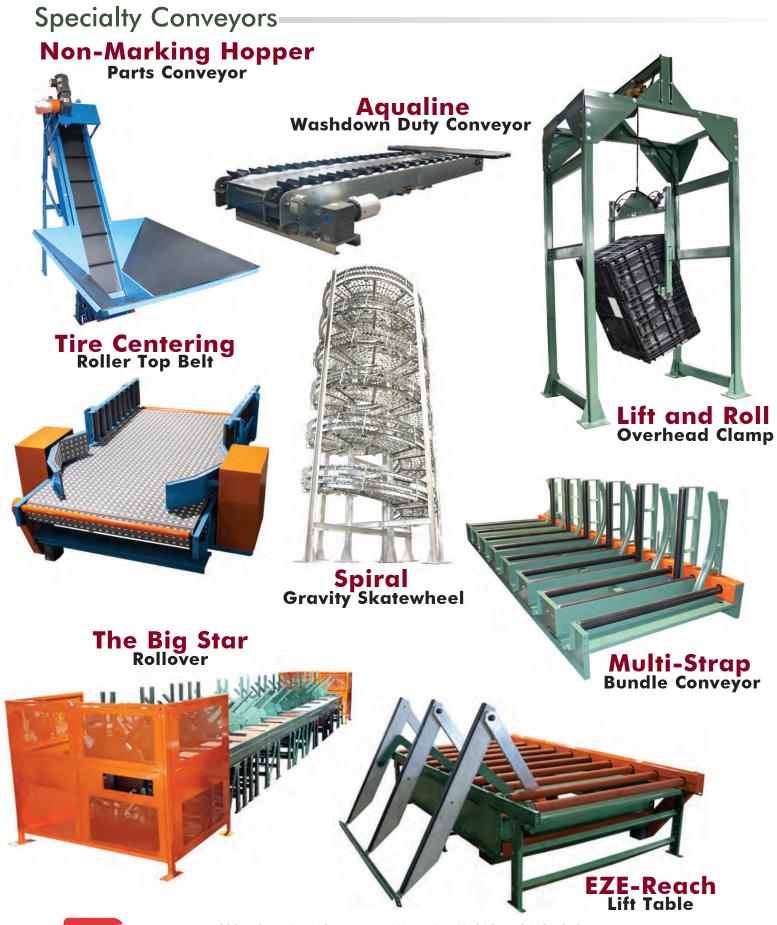

Roach Conveyors proudly offers our customers the industry's most diverse collection of conveyors available for 24 hour shipment anywhere in the USA. If a product qualifies for 24 hour shipment and does not meet this deadline, whether it's a single unit or a complete system of conveyors, Roach will pay the shipping. Roach Conveyors ships with 99% on-time accuracy for its 24 hour lineup.