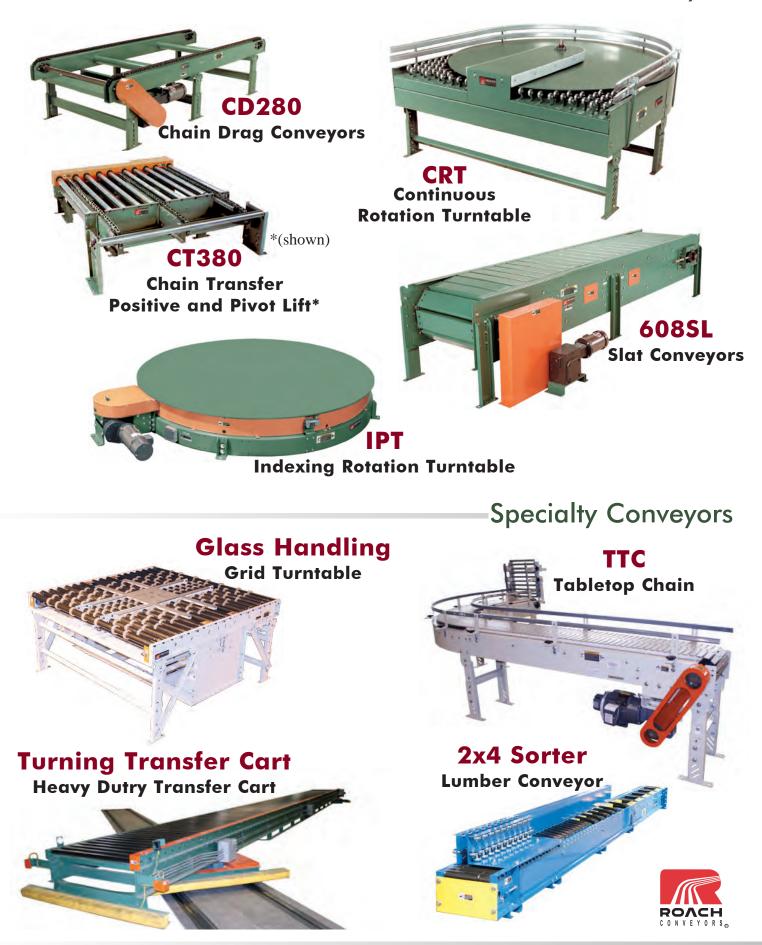

Roach Conveyors proudly offers our customers the industry's most diverse collection of conveyors available for 24 hour shipment anywhere in the USA. If a product qualifies for 24 hour shipment and does not meet this deadline, whether it's a single unit or a complete system of conveyors, Roach will pay the shipping. Roach Conveyors ships with 99% on-time accuracy for its 24 hour lineup.